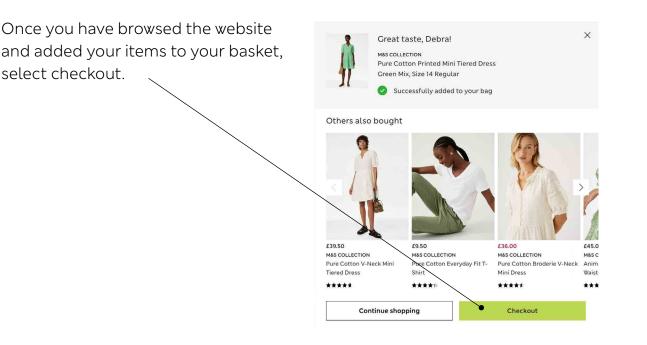

Check the items in your bag and click on 'See Next step'.

| M&S               |                                                            |                   | Search product, code or brand |          |        | Q                | Q                                                        |            | 8 î        |
|-------------------|------------------------------------------------------------|-------------------|-------------------------------|----------|--------|------------------|----------------------------------------------------------|------------|------------|
| Sale Women L      | ingerie Men                                                | Kids Home         | e Furniture                   | Beauty E | Brands | Flowers & Plants | Gifts Food & Wine                                        | Inspire Me | e M&S Bank |
| ♡ Saved items (2  | 20)                                                        |                   |                               |          |        |                  | Summary                                                  |            |            |
| Your secure       | bag                                                        |                   |                               | Qty      | Subto  | otal             | TOTAL (excluding deli                                    |            | £39.50     |
| IN DEMAND Sold 27 | times in the last 48                                       | hrs               |                               |          |        |                  | 🖞 See N                                                  | lext Step  |            |
|                   | M&S COLLECT<br>Pure Cotton<br>Tiered Dress<br>Green Mix, S | Printed Mini      | £39.50                        | 1 ~      | £39.   |                  | 3 Monthly Payments<br>Learn More<br>Add a promotion code |            | h 🖡 PayPal |
|                   | ♡ <u>Save for</u>                                          | ter $	imes$ Remov | e                             |          |        |                  |                                                          |            |            |